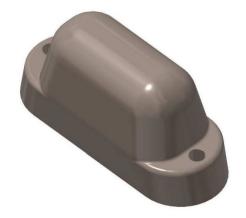

## VSM-302B-xx

| SPECIFICATIONS             | VSM-302B-BE                                                                                                               | VSM-302B-SE                                                                                                                                               |
|----------------------------|---------------------------------------------------------------------------------------------------------------------------|-----------------------------------------------------------------------------------------------------------------------------------------------------------|
| Material                   | polyurethane outer shell                                                                                                  |                                                                                                                                                           |
| Weight                     | 7.05 lbs                                                                                                                  | 7.5 lbs                                                                                                                                                   |
| Dimensions (L x W x H)     | 10.75 x 4.00 x 4.86 in<br>See reverse for drawing                                                                         | 11.39 x 4.00 x 4.86 in<br>See reverse for drawing                                                                                                         |
| Mounting hardware provided | (2X) cap screw, SS316, 5/16-18 x 1.75 long<br>(2X) flat washer, SAE, SS316, #5/16<br>(2X) split lock washer, SS316, #5/16 | (3X) cap screw, SS316, 5/16-18 x 2.00 long<br>(3X) flat washer, SAE, SS316, #5/16<br>(3X) split lock washer, SS316, #5/16<br>(3X) hex nut, SS316, 5/16-18 |
| Output connector           | SEACON MINI-CON series                                                                                                    |                                                                                                                                                           |
| Connector location         | bottom                                                                                                                    | side                                                                                                                                                      |

### **Key features**

- System for mounting VS302 vector sensors in underwater vehicular applications
- Reduces unwanted vibrations from the vehicle
- Protects the sensor from underwater debris and fouling
- Mounts directly to the underwater vehicle in a flat location
- Can be fitted with a custom adapter to match curved surfaces; adapter must be designed with end user input