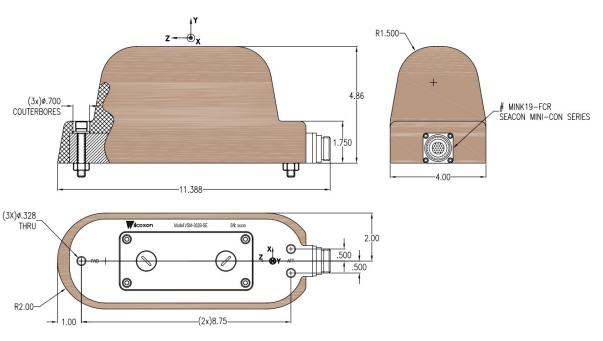

## VSM-302B-xx

| SPECIFICATIONS             | VSM-302B-BE                                                                                                               | VSM-302B-SE                                                                                                                                               |
|----------------------------|---------------------------------------------------------------------------------------------------------------------------|-----------------------------------------------------------------------------------------------------------------------------------------------------------|
| Material                   | polyurethane outer shell                                                                                                  |                                                                                                                                                           |
| Weight                     | 7.05 lbs                                                                                                                  | 7.5 lbs                                                                                                                                                   |
| Dimensions (L x W x H)     | 10.75 x 4.00 x 4.86 in<br>See reverse for drawing                                                                         | 11.39 x 4.00 x 4.86 in<br>See reverse for drawing                                                                                                         |
| Mounting hardware provided | (2X) cap screw, SS316, 5/16-18 x 1.75 long<br>(2X) flat washer, SAE, SS316, #5/16<br>(2X) split lock washer, SS316, #5/16 | (3X) cap screw, SS316, 5/16-18 x 2.00 long<br>(3X) flat washer, SAE, SS316, #5/16<br>(3X) split lock washer, SS316, #5/16<br>(3X) hex nut, SS316, 5/16-18 |
| Output connector           | SEACON MINI-CON series                                                                                                    |                                                                                                                                                           |
| Connector location         | bottom                                                                                                                    | side                                                                                                                                                      |

#### VSM-302B-SE

Note: Due to continuous process improvement, specifications are subject to change without notice.

This document is cleared for public release. Product may be subject to US export controls under the ITAR or the EAR. Please consult factory for export control status.