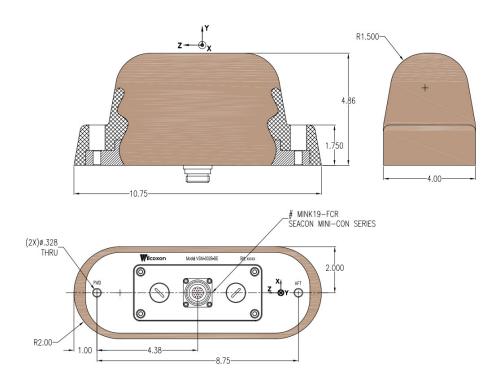

## VSM-302B-xx

| SPECIFICATIONS             | VSM-302B-BE                                                                                                               | VSM-302B-SE                                                                                                                                               |
|----------------------------|---------------------------------------------------------------------------------------------------------------------------|-----------------------------------------------------------------------------------------------------------------------------------------------------------|
| Material                   | polyurethane outer shell                                                                                                  |                                                                                                                                                           |
| Weight                     | 7.05 lbs                                                                                                                  | 7.5 lbs                                                                                                                                                   |
| Dimensions (L x W x H)     | 10.75 x 4.00 x 4.86 in<br>See reverse for drawing                                                                         | 11.39 x 4.00 x 4.86 in<br>See reverse for drawing                                                                                                         |
| Mounting hardware provided | (2X) cap screw, SS316, 5/16-18 x 1.75 long<br>(2X) flat washer, SAE, SS316, #5/16<br>(2X) split lock washer, SS316, #5/16 | (3X) cap screw, SS316, 5/16-18 x 2.00 long<br>(3X) flat washer, SAE, SS316, #5/16<br>(3X) split lock washer, SS316, #5/16<br>(3X) hex nut, SS316, 5/16-18 |
| Output connector           | SEACON MINI-CON series                                                                                                    |                                                                                                                                                           |
| Connector location         | bottom                                                                                                                    | side                                                                                                                                                      |

#### VSM-302B-BE