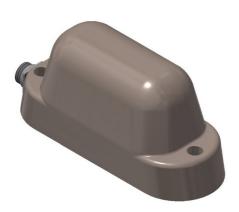

## VSM-302B-xx

| SPECIFICATIONS             | VSM-302B-BE                                                                                                               | VSM-302B-SE                                                                                                                                               |
|----------------------------|---------------------------------------------------------------------------------------------------------------------------|-----------------------------------------------------------------------------------------------------------------------------------------------------------|
| Material                   | polyurethane outer shell                                                                                                  |                                                                                                                                                           |
| Weight                     | 7.05 lbs                                                                                                                  | 7.5 lbs                                                                                                                                                   |
| Dimensions (L x W x H)     | 10.75 x 4.00 x 4.86 in<br>See reverse for drawing                                                                         | 11.39 x 4.00 x 4.86 in<br>See reverse for drawing                                                                                                         |
| Mounting hardware provided | (2X) cap screw, SS316, 5/16-18 x 1.75 long<br>(2X) flat washer, SAE, SS316, #5/16<br>(2X) split lock washer, SS316, #5/16 | (3X) cap screw, SS316, 5/16-18 x 2.00 long<br>(3X) flat washer, SAE, SS316, #5/16<br>(3X) split lock washer, SS316, #5/16<br>(3X) hex nut, SS316, 5/16-18 |
| Output connector           | SEACON MINI-CON series                                                                                                    |                                                                                                                                                           |
| Connector location         | bottom                                                                                                                    | side                                                                                                                                                      |

#### VSM-302B-SE

Note: Due to continuous process improvement, specifications are subject to change without notice.

This document is cleared for public release. Product may be subject to US export controls under the ITAR or the EAR. Please consult factory for export control status.