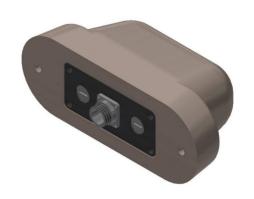

## VSM-302B-xx

| SPECIFICATIONS             | VSM-302B-BE                                                                                                               | VSM-302B-SE                                                                                                                                               |
|----------------------------|---------------------------------------------------------------------------------------------------------------------------|-----------------------------------------------------------------------------------------------------------------------------------------------------------|
| Material                   | polyurethane outer shell                                                                                                  |                                                                                                                                                           |
| Weight                     | 7.05 lbs                                                                                                                  | 7.5 lbs                                                                                                                                                   |
| Dimensions (L x W x H)     | 10.75 x 4.00 x 4.86 in<br>See reverse for drawing                                                                         | 11.39 x 4.00 x 4.86 in<br>See reverse for drawing                                                                                                         |
| Mounting hardware provided | (2X) cap screw, SS316, 5/16-18 x 1.75 long<br>(2X) flat washer, SAE, SS316, #5/16<br>(2X) split lock washer, SS316, #5/16 | (3X) cap screw, SS316, 5/16-18 x 2.00 long<br>(3X) flat washer, SAE, SS316, #5/16<br>(3X) split lock washer, SS316, #5/16<br>(3X) hex nut, SS316, 5/16-18 |
| Output connector           | SEACON MINI-CON series                                                                                                    |                                                                                                                                                           |
| Connector location         | bottom                                                                                                                    | side                                                                                                                                                      |

### **Key features**

- System for mounting VS302 vector sensors in underwater vehicular applications
- Reduces unwanted vibrations from the vehicle
- Protects the sensor from underwater debris and fouling
- Mounts directly to the underwater vehicle in a flat location
- Can be fitted with a custom adapter to match curved surfaces; adapter must be designed with end user input