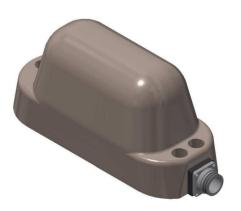

## VSM-302B-xx

| SPECIFICATIONS             | VSM-302B-BE                                                                                                               | VSM-302B-SE                                                                                                                                               |
|----------------------------|---------------------------------------------------------------------------------------------------------------------------|-----------------------------------------------------------------------------------------------------------------------------------------------------------|
| Material                   | polyurethane outer shell                                                                                                  |                                                                                                                                                           |
| Weight                     | 7.05 lbs                                                                                                                  | 7.5 lbs                                                                                                                                                   |
| Dimensions (L x W x H)     | 10.75 x 4.00 x 4.86 in<br>See reverse for drawing                                                                         | 11.39 x 4.00 x 4.86 in<br>See reverse for drawing                                                                                                         |
| Mounting hardware provided | (2X) cap screw, SS316, 5/16-18 x 1.75 long<br>(2X) flat washer, SAE, SS316, #5/16<br>(2X) split lock washer, SS316, #5/16 | (3X) cap screw, SS316, 5/16-18 x 2.00 long<br>(3X) flat washer, SAE, SS316, #5/16<br>(3X) split lock washer, SS316, #5/16<br>(3X) hex nut, SS316, 5/16-18 |
| Output connector           | SEACON MINI-CON series                                                                                                    |                                                                                                                                                           |
| Connector location         | bottom                                                                                                                    | side                                                                                                                                                      |

#### VSM-302B-BE