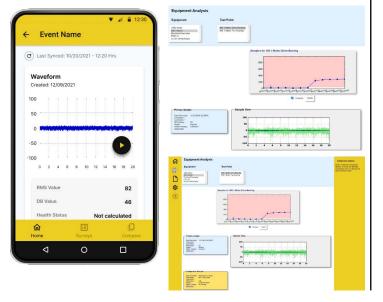

# UDK-CM CONDITION MONITORING KIT

Hear, monitor and diagnose bearings, gears, pumps, valves, and cylinders. A cloud-based application analyzes, trends, and reports the condition of critical production equipment.<sup>1</sup>