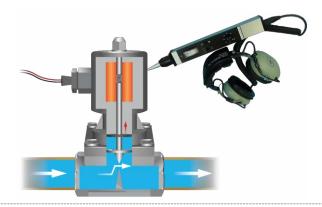

## VALVE AND STEAM TRAP MONITORING KIT

Save money by detecting internal by-pass leaks with a single point inspection.

Receiver (optional Intrinsically Safe certification)

Headset

Solid probe set:

3" 5"

3 8"

13"

Heavy duty carrying case