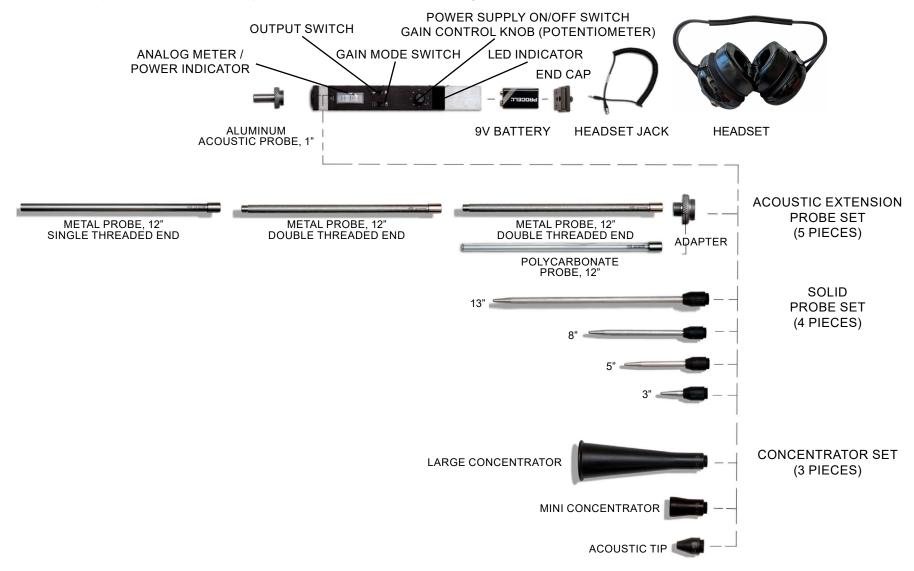

Receiver (optional Intrinsically Safe certification)

Headset

Solid probe set:

3"

5"

8" 3"

1yr subscription, cloud-based condition monitoring app (optional additional kits can be subscribed)

Heavy duty carrying case

## VALVE AND STEAM TRAP MONITORING KIT

Save money by detecting internal by-pass leaks with a single point inspection.

Receiver (optional Intrinsically Safe certification)

Headset

Solid probe set:

3" 5"

3 8"

13"

Heavy duty carrying case

## UDK-LK LEAK DETECTION KIT

Detect leaks of any type of gas from vacuums, valves, steam traps, and HVAC systems.<sup>2</sup>

Receiver (optional Intrinsically Safe certification)

Headset

Concentrator set:

Acoustic tip

Mini concentrator

Large concentrator

Acoustic extension probe set:

Adapter

Metal probe, double threaded end, 12" (2)

Metal probe, single threaded end, 12"

Polycarbonate probe, 12"

Aluminum acoustic probe, 1"

Heavy duty carrying case

Acoustic tip

Mini concentrator

Large concentrator

Polycarbonate acoustic probe, 12"

Heavy duty carrying case

Optional range extender (300 feet)

<sup>&</sup>lt;sup>2</sup> Includes all components for electrical safety inspection