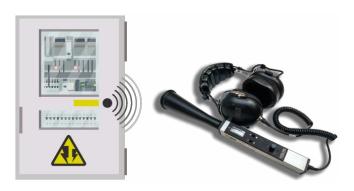

## UDK-EI

### **ELECTRICAL INSPECTION KIT**

Detect corona discharge, tracking, and arcing from a safe distance, with no need to remove panels.

Receiver (optional Intrinsically Safe certification)

Headset

Concentrator set: