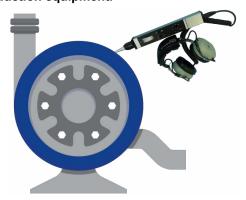

# UDK-CM CONDITION MONITORING KIT

Hear, monitor and diagnose bearings, gears, pumps, valves, and cylinders. A cloud-based application analyzes, trends, and reports the condition of critical production equipment.<sup>1</sup>

Receiver (optional Intrinsically Safe certification)

Headset

Solid probe set:

3"

5"

8" 3"

1yr subscription, cloud-based condition monitoring app (optional additional kits can be subscribed)

Heavy duty carrying case