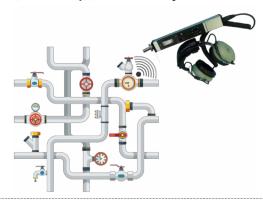

## UDK-LK LEAK DETECTION KIT

Detect leaks of any type of gas from vacuums, valves, steam traps, and HVAC systems.<sup>2</sup>

Receiver (optional Intrinsically Safe certification)

Headset

Concentrator set:

Acoustic tip

Mini concentrator

Large concentrator

Acoustic extension probe set:

Adapter

Metal probe, double threaded end, 12" (2)

Metal probe, single threaded end, 12"

Polycarbonate probe, 12"