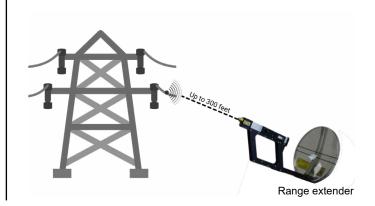

Acoustic tip

Mini concentrator

Large concentrator

Polycarbonate acoustic probe, 12"

Heavy duty carrying case

Optional range extender (300 feet)

<sup>&</sup>lt;sup>2</sup> Includes all components for electrical safety inspection